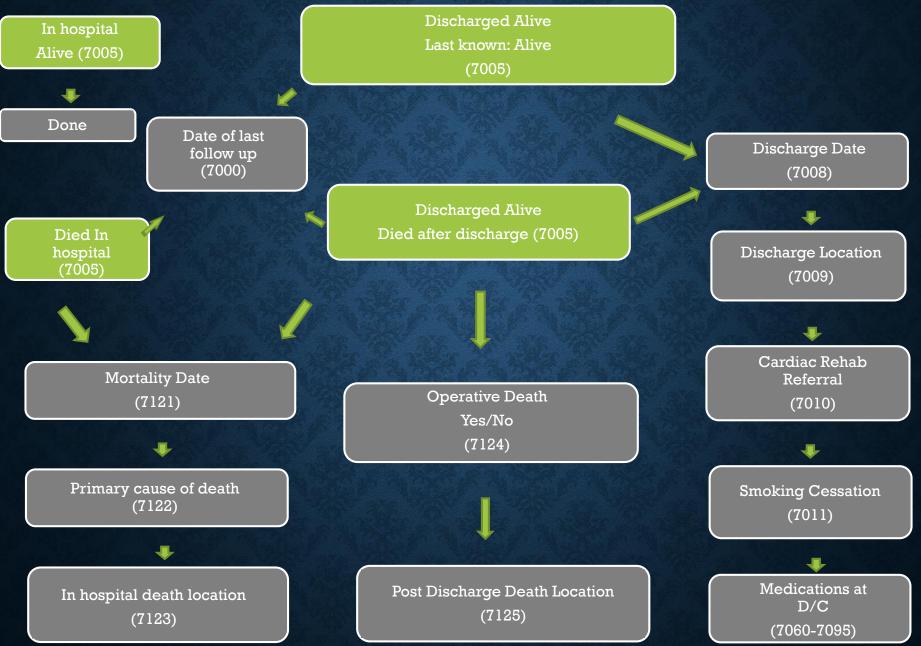

Does the follow up need to be with the surgeon who did the surgery or can it be with any provider?

Answer: Any Provider - Any contact at all with the patient.

| Q. Discharge / Mortality                                                                                      |
|---------------------------------------------------------------------------------------------------------------|
| Date of Last Follow-up://                                                                                     |
| mm/dd/yyyy) LFUDate (7000)                                                                                    |
| Status at 30 days After Surgery:  Alive Dead                                                                  |
| Unknown Mt30Stat (7001)                                                                                       |
| Primary method used to verify 30-day status: $\Box$ Phone call to patient or family $\Box$ Office visit >= 30 |
| days after procedure                                                                                          |
| Mt30StatMeth (7002)  Letter from medical provider  Social Security Death Master File /NDI                     |
| $\Box$ Medical record (evidence of life or death) $\Box$ Other                                                |
| Discharge/Mortality status: 🗆 In hospital, alive 🛛 Discharged alive, last known status = alive                |
| DischMortStat (7005) Died in hospital Discharged alive, died after discharge                                  |
| If Discharge/Mortality Status = "Discharged alive, last know status=alive" or "Discharged alive,              |
| died after discharge" $\downarrow$ )                                                                          |
| Discharge Date// (mm/dd/yyyy) DischDt (7008)                                                                  |
| Discharge Location: DisLoctn (7009)  Home Extended Care/Transitional Care                                     |
| Unit/Rehab  Other Acute Care Hospital  Nursing Home  Hospice  Left                                            |
| AMA $\Box$ Other                                                                                              |

#### DATE OF LAST FOLLOW UP {GENERAL THORACIC TRAINING MANUAL}

Definition: Indicate the date on which the last follow-up was made. If patient dies in the hospital, this value will be the same as the date of death. If no follow-up is made after patient is discharged, this value will be the same as the discharge date.

| Q. Discharge / Mortality                                                                                      |
|---------------------------------------------------------------------------------------------------------------|
| (If Discharge/Mortality Status = "Died in hospital↓)                                                          |
| In-Hospital death location: 🗆 OR During Initial Surgery 🛛 OR during reoperation 🛛 In Hospital (Other than OR) |
| InHospDthLoc (7123)                                                                                           |
| (If Discharge/Mortality Status = "Discharged alive, died after discharge" )                                   |
| Operative Death: 🗆 Yes 🗆 No                                                                                   |
| MtOpD (7124) Can now be confirmed in DQR                                                                      |
| Post Discharge death location:                                                                                |
| PostDisDthLoc (7125)                                                                                          |
| 🗆 Home 🛛 Extended Care Facility 🛛 Hospice 🖓 Acute Rehabilitation 🛛 Hospital during readmission 🔲              |
| Other 🛛 Unknown                                                                                               |