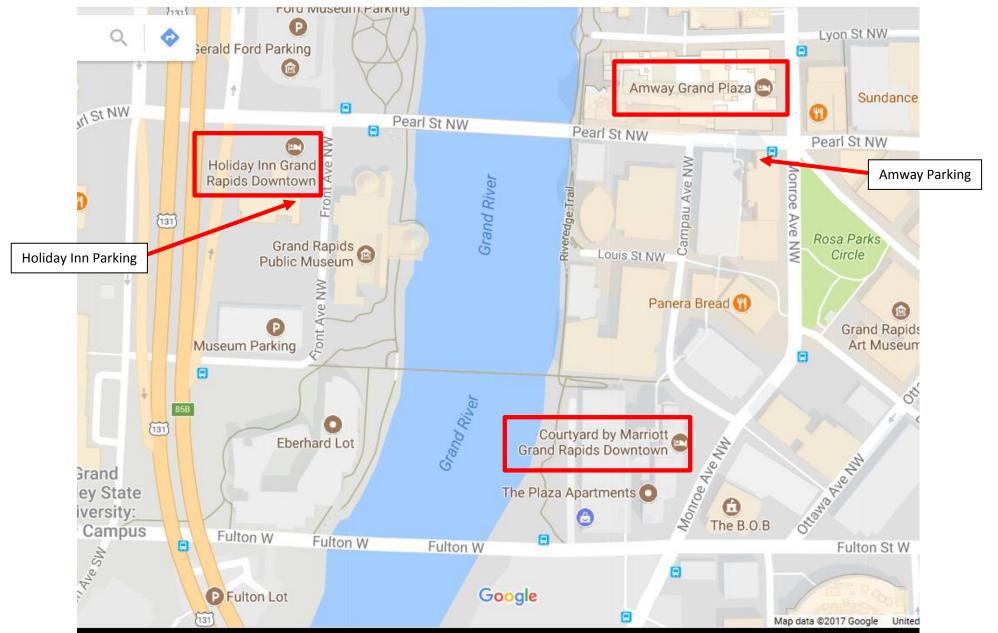

#### **Amway Grand Plaza Hotel**

187 Monroe Ave NW Grand Rapids, MI 49503 616.774.2000

#### **Holiday Inn Downtown Grand Rapids**

310 Pearl St NW

Grand Rapids, MI 49504

The Holiday Inn has complimentary parking. Parking is off Front St. It is a 5-minute walk across the bridge to the Amway Grand Hotel.

#### **Courtyard Marriott**

11 Monroe Avenue NW Grand Rapids, MI

(877) 645-3641 "U of M MSTCVS" group rate of \$179. It is about 15-minute walk to the Amway Grand Hotel. Valet parking on Monroe St, Self-parking on Fulton St, after check in.