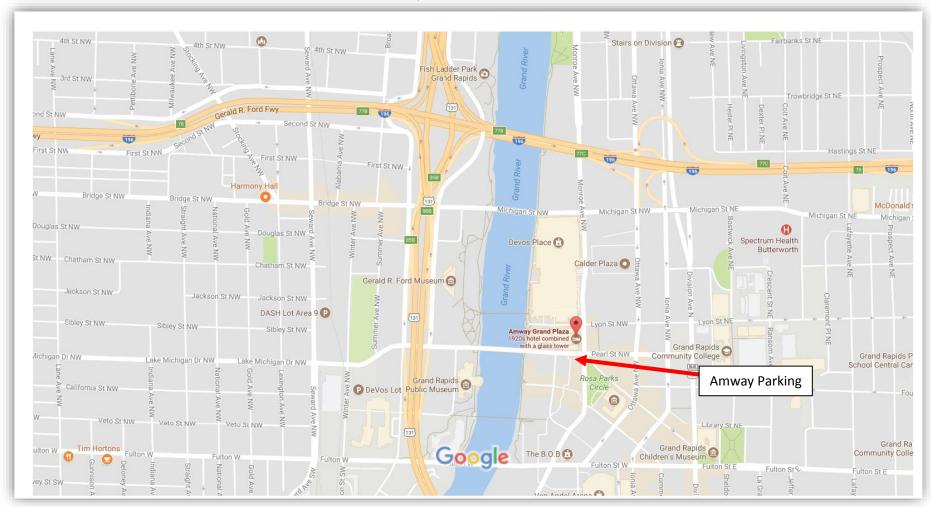

### PARKING AT THE AMWAY GRAND

**For Hotel Guests:** Payment is made when you check out. Remember to bring your ticket with you to the front desk when you check in. Overnight Valet Parking is 34.00 per night. Self-parking is 29.00 per night. If you arrive on Friday and stay until Saturday afternoon, you shall pay only the one-day charge of \$29 or \$34.

**Day Guests:** (driving in, parking, and leaving at the end of a meeting day): It is cheaper for to use the Valet Parking – \$20.00 per day. Self-Parking by the Hour (\$6/hour) or \$24 – \$36 each day! Pay at the parking garage as they exit.

Valet parking is located in the motor lobby off of the Pearl Street entrance. Self-parking is available in the Amway Grand Parking Ramp. The Amway Grand Parking Ramp entrance is located on the corner of Pearl Street and Monroe Avenue with entrances on Campus and Pearl Streets.