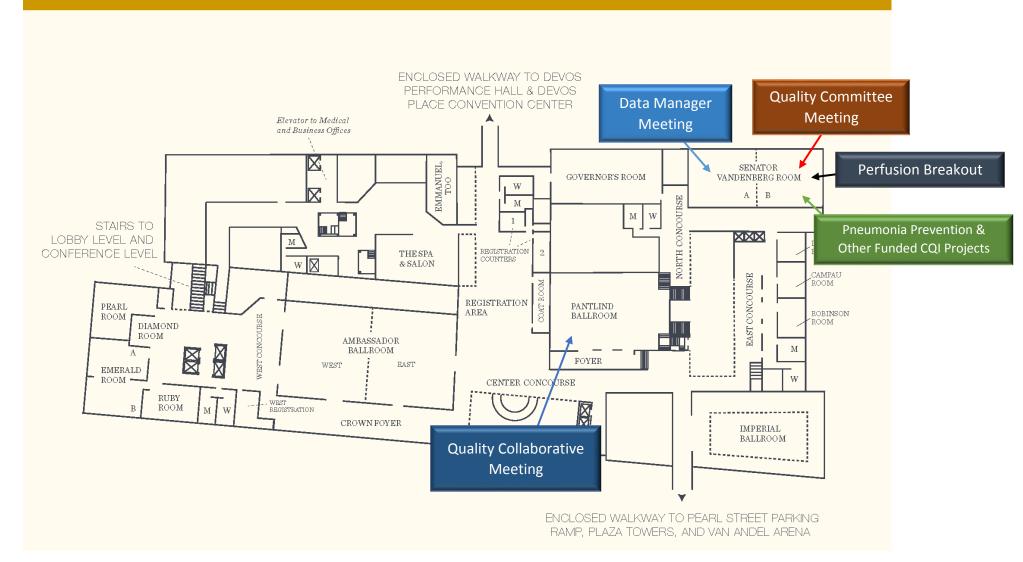

## The Amway Grand Plaza Hotel, 187 Monroe Ave NW, Grand Rapids, MI 49503 - 616.774.2000

| , November 17, 2                   | 017                                                      |                                           |
|------------------------------------|----------------------------------------------------------|-------------------------------------------|
| 10:00am - 4:00pm                   | Data Managers Meeting                                    | Second Floor<br>Senator Vandenberg Room A |
| 6:30pm - 10:00pm                   | Quality Committee Meeting Surgeon Only Meeting           | Second Floor<br>Senator Vandenberg Room B |
|                                    |                                                          |                                           |
| lay, November 18                   | , 2017                                                   |                                           |
| ay, November 18<br>8:30am - 9:30am | Pneumonia Prevention & Other Funded CQI Projects Meeting | Second Floor<br>Senator Vandenberg Room B |
|                                    | Pneumonia Prevention &                                   |                                           |

## CONCOURSE LEVEL

# All meetings will be held on the second floor of the Amway Grand Hotel.

## SECOND FLOOR